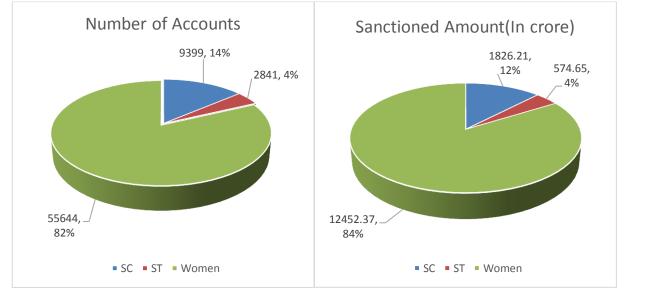

• Stand Up India Scheme- As on 30.11.2018.

| Performance under Stand Up India Scheme (Amt. in Rs. Crore) |               |                    |               |                    |               |                    |               |                    |  |  |
|-------------------------------------------------------------|---------------|--------------------|---------------|--------------------|---------------|--------------------|---------------|--------------------|--|--|
|                                                             | SC            |                    | ST            |                    | Women         |                    | Total         |                    |  |  |
| Date                                                        | No Of<br>A/Cs | Sanctioned<br>Amt. |  |  |
| 30.11.2018                                                  | 9399          | 1826.21            | 2841          | 574.65             | 55644         | 12452.37           | 67884         | 14853.22           |  |  |