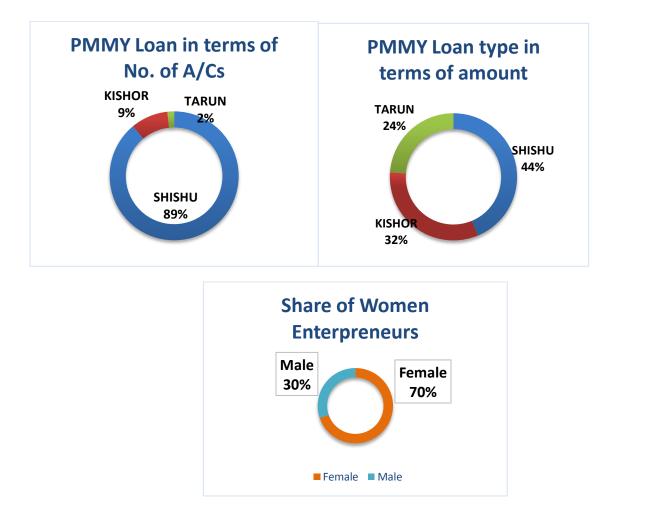

| Category wise Progress Total Amount Sanctioned Rs. 134020.98 crore |                                                            |                                                                                                                                             | Sanctioned<br>Amount                                                                                                                                                                                                                                                                                                                                                                                                                                                                                                                                                                                                                                                                                                                                                                                                                                                                                                                                                                                                                                                                                                                                                                                                                                                                                                                                                                                                                                                                                                                                                                                                                                                                                                                                                                                                                                                                                                                          |
|--------------------------------------------------------------------|------------------------------------------------------------|---------------------------------------------------------------------------------------------------------------------------------------------|-----------------------------------------------------------------------------------------------------------------------------------------------------------------------------------------------------------------------------------------------------------------------------------------------------------------------------------------------------------------------------------------------------------------------------------------------------------------------------------------------------------------------------------------------------------------------------------------------------------------------------------------------------------------------------------------------------------------------------------------------------------------------------------------------------------------------------------------------------------------------------------------------------------------------------------------------------------------------------------------------------------------------------------------------------------------------------------------------------------------------------------------------------------------------------------------------------------------------------------------------------------------------------------------------------------------------------------------------------------------------------------------------------------------------------------------------------------------------------------------------------------------------------------------------------------------------------------------------------------------------------------------------------------------------------------------------------------------------------------------------------------------------------------------------------------------------------------------------------------------------------------------------------------------------------------------------|
| Rs. 134020.98 crore                                                |                                                            |                                                                                                                                             | (Rs. in crore)                                                                                                                                                                                                                                                                                                                                                                                                                                                                                                                                                                                                                                                                                                                                                                                                                                                                                                                                                                                                                                                                                                                                                                                                                                                                                                                                                                                                                                                                                                                                                                                                                                                                                                                                                                                                                                                                                                                                |
|                                                                    | SHISHU                                                     | 22084775                                                                                                                                    | 58568.18                                                                                                                                                                                                                                                                                                                                                                                                                                                                                                                                                                                                                                                                                                                                                                                                                                                                                                                                                                                                                                                                                                                                                                                                                                                                                                                                                                                                                                                                                                                                                                                                                                                                                                                                                                                                                                                                                                                                      |
| 248.22 Lakh                                                        |                                                            |                                                                                                                                             |                                                                                                                                                                                                                                                                                                                                                                                                                                                                                                                                                                                                                                                                                                                                                                                                                                                                                                                                                                                                                                                                                                                                                                                                                                                                                                                                                                                                                                                                                                                                                                                                                                                                                                                                                                                                                                                                                                                                               |
| 172.94 Lakh (70%)                                                  | KISHORE                                                    | 2318281                                                                                                                                     | 43433.95                                                                                                                                                                                                                                                                                                                                                                                                                                                                                                                                                                                                                                                                                                                                                                                                                                                                                                                                                                                                                                                                                                                                                                                                                                                                                                                                                                                                                                                                                                                                                                                                                                                                                                                                                                                                                                                                                                                                      |
| 59.57 Lakh (24%)                                                   |                                                            | /10286                                                                                                                                      | 32018.85                                                                                                                                                                                                                                                                                                                                                                                                                                                                                                                                                                                                                                                                                                                                                                                                                                                                                                                                                                                                                                                                                                                                                                                                                                                                                                                                                                                                                                                                                                                                                                                                                                                                                                                                                                                                                                                                                                                                      |
| 135.39 Lakh (54%)                                                  | TAILON                                                     | 419200                                                                                                                                      | 52010.05                                                                                                                                                                                                                                                                                                                                                                                                                                                                                                                                                                                                                                                                                                                                                                                                                                                                                                                                                                                                                                                                                                                                                                                                                                                                                                                                                                                                                                                                                                                                                                                                                                                                                                                                                                                                                                                                                                                                      |
| 94759                                                              | TOTAL                                                      | 24822342                                                                                                                                    | 134020.98                                                                                                                                                                                                                                                                                                                                                                                                                                                                                                                                                                                                                                                                                                                                                                                                                                                                                                                                                                                                                                                                                                                                                                                                                                                                                                                                                                                                                                                                                                                                                                                                                                                                                                                                                                                                                                                                                                                                     |
|                                                                    | 172.94 Lakh (70%)<br>59.57 Lakh (24%)<br>135.39 Lakh (54%) | 248.22 Lakh       SHISHU         172.94 Lakh (70%)       KISHORE         59.57 Lakh (24%)       TARUN         135.39 Lakh (54%)       TARUN | Rs. 134020.98 crore     Stress       248.22 Lakh     SHISHU     22084775       172.94 Lakh (70%)     KISHORE     2318281       59.57 Lakh (24%)     TARUN     419286       135.39 Lakh (54%)     Control of the second se |