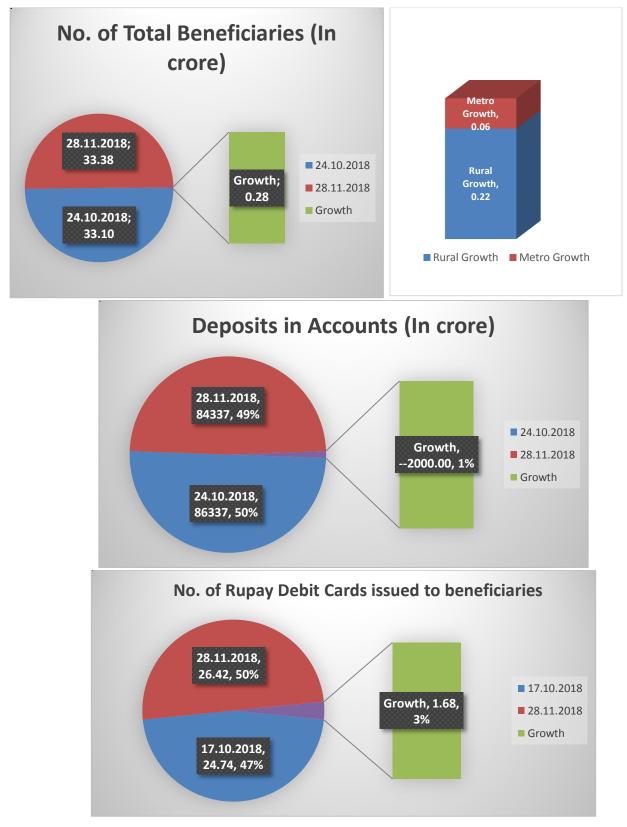

## Ministry of Finance (Department of Financial Services) \*\*\*\*\*\*\*\*

Major Achievements, significant developments and important events for the month of November, 2018

The significant developments are as under:

• Growth in Pradhan Mantri Jan Dhan Yojana (PMJDY) – (In crore)



## • Growths in Pradhan Mantri Suraksha Bima Yojana (PMSBY), Pradhan Mantri Jeevan Jyoti Bima Yojana (PMJJBY) and Atal Pension Yojana (APY)

Till date 1055 banks including Public and Private Sector, RRBs, Cooperative and foreign banks have tied up with 10 life insurance companies and 1045 banks have tied up with 10 general insurance companies for PMJJBY & PMSBY under the universal social security system for all Indians, especially the poor and under-privileged. An extensive media based campaign was undertaken to create awareness about the schemes including disseminating the material in Hindi, English and Regional languages. A simple claim settlement procedure/ process involving minimum documentation has been put in place for minimising settlement time and large scale awareness generation